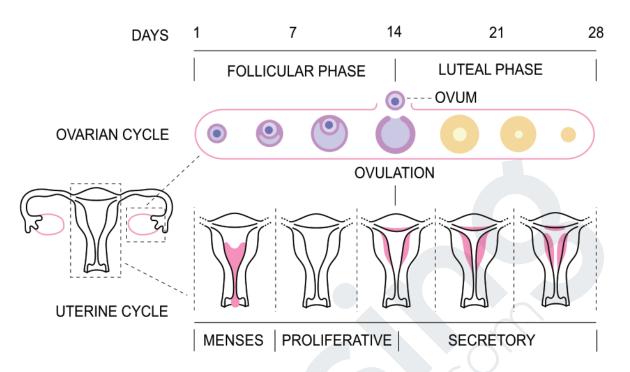

## **MENSTRUAL CYCLE**

By Isometrik and Kaldari - Derivative of File: MenstrualCycle2 en.svg, CC BY-SA 3.0, https://commons.wikimedia.org/w/index.php?curid-57018712

## **Uterine Phases**

- Menstrual phase (Days 1-5)
  - Lasts 4-6 days
  - Starts with menstruation → ends with
    ↑ FSH, starting a new cycle (all if pregnancy did not occur)
  - Endometrial tissue is shed, "self cleaning"

## **Ovarian Phases**

- Follicular phase
  - Days 1-13
  - Before the egg release/Pre-Ovulation
  - Starts follicle stimulating hormone (FSH) + luteinizing hormone (LH) secretion (follicles are maturing)
- Ovulatory phase
  - Day 14
  - Egg is released → follicular rupture and release of oyum
- Luteal phase
  - Day 15-28
  - Egg has been released
  - Corpus luteum secretes progesterone and continues to if pregnancy occurs