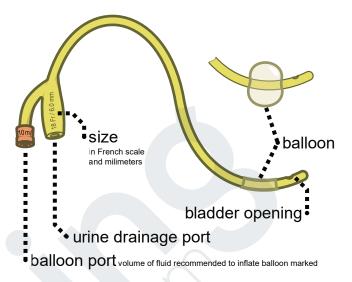

### **Foley Catheter**

Indwelling urinary catheter used for urinary retention or urinary diversion

Perform catheter care regularly; remove as soon as possible

Use sterile technique for insertion and catheter care to avoid CAUTIS

(Catheter Associated Urinary Tract Infections)