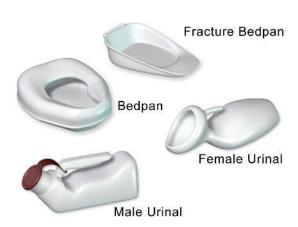

#### Urinals

For difficult mobility, available for male and female

#### **Bedpan**

Available for female patients to urinate, use fracture pans for orthopedic patients

By Olek Remesz (wiki-pt: Orem, commons: Orem) - Own work, CC BY-SA 3.0, https://commons.wikimedia.org/w/index.php?curid=16110192