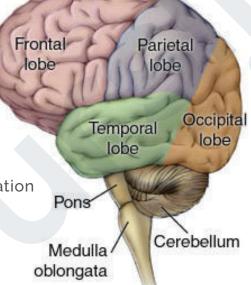

# **BRAIN TUMOR SYMPTOMS BY LOCATION**

#### FRONTAL LOBE

- Hard to concentrate
- Communication difficulty
- Emotional instability
- Trouble learning new information
- Lack of inhibition

#### **GLOBAL SYMPTOMS**

- Headache
- Contralateral weakness
- Seizures
- Altered Mental Status

# **OCCIPITAL LOBE**

- Vision loss
- Can't visually identify objects

## **TEMPORAL LOBE**

- Difficulty hearing or speaking
- Difficulty recognizing objects
- Trouble learning new information
- Memory loss

## **CEREBELLUM**

- Loss of balance and coordination
- Difficulty walking
- Vertigo
- Vomiting

## **BRAIN STEM**

- Facial weakness
- Double vision
- Dysphagia & dysphasia
- Can't regulate temp or respiratory rate
- Bradycardia

## **PARIETAL LOBE**

- Can't coordinate or interpret senses
- Trouble with spatial awareness
- Difficulty speaking
- Can't understand written or spoken language