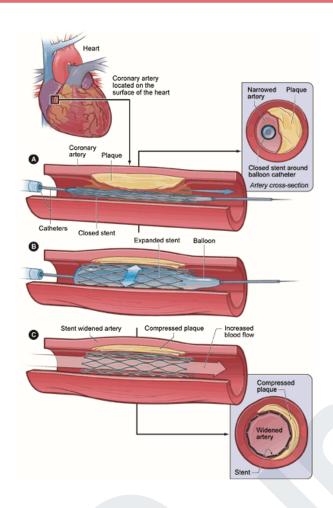

## **CV INTERVENTION - NURSING CARE**

By BruceBlaus - Own work, CC BY 3.0, https://commons.wikimedia.org/w/index.php?curid=30634272

Percutaneous Coronary Intervention (PCI) Coronary Artery Bypass Graft (CABG)