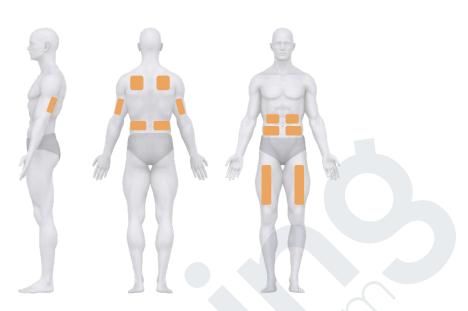

Angle of Insertion |
| Pediatric to Adult     | Anterolateral thigh Upper outer tricep Upper buttocks Abdomen (avoid umbilicus) | 1/2" - 5/8"   | 26-30g       | 45° - 90°          |
| Intradermal (ID)       | Location                                                                        | Needle Length | Needle Gauge | Angle of Insertion |
| Pediatric to Adult     | Anterior forearm Upper chest Upper back Back of upper arm                       | 3/8" - 3/4"   | 26-28g       | 10° - 15°          |

<sup>\*</sup> Adapted from Fundamentals of Nursing: Human Health and Function, R. Craven, C. Hirnle, 4th ed. Lippincott Williams & Wilkins 2003 and https://www.bd.com/hypodermic/pdf/Injection\_Technique\_Principles.pdf



**Intramuscular Injection Sites** 



## **INJECTION SITE CHEAT SHEET**



**Subcutaneous Injection Sites** 



## **Injection Needle Gauge and Hub Color**