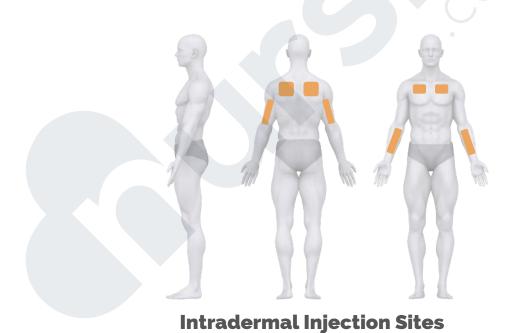

## **INJECTION SITE CHEAT SHEET**

| Intramuscular (IM)     | Location                                                                        | Needle Length | Needle Gauge | Angle of Insertion |
|------------------------|---------------------------------------------------------------------------------|---------------|--------------|--------------------|
| Pediatric              |                                                                                 |               |              |                    |
| Infants <18 months     | Vastus Lateralis                                                                | 5/8"- 1"      | 25-27g       | 90°                |
| Children               | Deltoid<br>Ventrogluteal<br>Vastus Lateralis                                    | 7/8" -1 1/4"  | 22-25g       | 90°                |
| Adult                  |                                                                                 |               |              |                    |
| -                      | Deltoid<br>Ventrogluteal<br>Vastus Lateralis                                    | 1"- 1 1/2"    | 22-25g       | 90°                |
| Subcutaneous<br>(SubQ) | Location                                                                        | Needle Length | Needle Gauge | Angle of Insertion |
| Pediatric to Adult     | Anterolateral thigh Upper outer tricep Upper buttocks Abdomen (avoid umbilicus) | 1/2" - 5/8"   | 26-30g       | 45° - 90°          |
| Intradermal (ID)       | Location                                                                        | Needle Length | Needle Gauge | Angle of Insertion |
| Pediatric to Adult     | Anterior forearm Upper chest Upper back Back of upper arm                       | 3/8" - 3/4"   | 26-28g       | 10° - 15°          |