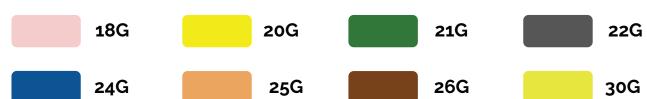

ep Upper buttocks Abdomen (avoid umbilicus) | 1/2" - 5/8"   | 26-30g       | 45° - 90°          |
| Intradermal (ID)       | Location                                                                        | Needle Length | Needle Gauge | Angle of Insertion |
| Pediatric to Adult     | Anterior forearm Upper chest Upper back Back of upper arm                       | 3/8" - 3/4"   | 26-28g       | 10° - 15°          |

<sup>\*</sup> Adapted from Fundamentals of Nursing: Human Health and Function, R. Craven, C. Hirnle, 4th ed. Lippincott Williams & Wilkins 2003 and https://www.bd.com/hypodermic/pdf/Injection\_Technique\_Principles.pdf



**Intramuscular Injection Sites** 



## **INJECTION SITE CHEAT SHEET**



**Subcutaneous Injection Sites** 



## **Injection Needle Gauge and Hub Color**