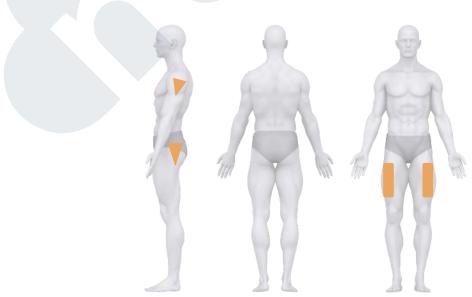

| Needle Length | Needle Gauge | Angle of Insertion |
| Pediatric to Adult     | Anterolateral thigh Upper outer tricep Upper buttocks Abdomen (avoid umbilicus) | 1/2" - 5/8"   | 26-30g       | 45° - 90°          |
| Intradermal (ID)       | Location                                                                        | Needle Length | Needle Gauge | Angle of Insertion |
| Pediatric to Adult     | Anterior forearm Upper chest Upper back Back of upper arm                       | 3/8" - 3/4"   | 26-28g       | 10° - 15°          |

<sup>\*</sup> Adapted from Fundamentals of Nursing: Human Health and Function, R. Craven, C. Hirnle, 4th ed. Lippincott Williams & Wilkins 2003 and https://www.bd.com/hypodermic/pdf/Injection\_Technique\_Principles.pdf



**Intramuscular Injection Sites** 



## **INJECTION SITE CHEAT SHEET**



**Subcutaneous Injection Sites** 



## **Injection Needle Gauge and Hub Color**