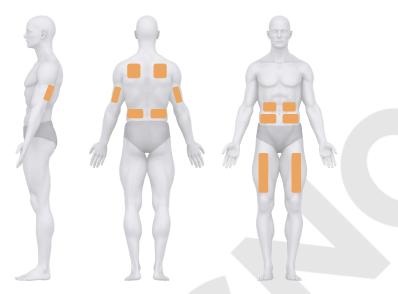

#### **Subcutaneous Injection Sites**

**Intradermal Injection Sites** 

# **INJECTION SITE CHEAT SHEET**

| Intramuscular (IM)     | Location                                                                                 | Needle Length | Needle Gauge | Angle of Insertion |
|------------------------|------------------------------------------------------------------------------------------|---------------|--------------|--------------------|
| Pediatric              |                                                                                          |               |              |                    |
| Infants <18 months     | Vastus Lateralis                                                                         | 5/8"-1"       | 25-27g       | 90°                |
| Children               | Deltoid<br>Ventrogluteal<br>Vastus Lateralis                                             | 7/8" -1 1/4"  | 22-25g       | 90°                |
| Adult                  |                                                                                          |               |              |                    |
| -                      | Deltoid<br>Ventrogluteal<br>Vastus Lateralis                                             | 1"-11/2"      | 22-25g       | 90°                |
| Subcutaneous<br>(SubQ) | Location                                                                                 | Needle Length | Needle Gauge | Angle of Insertion |
| Pediatric to Adult     | Anterolateral thigh<br>Upper outer tricep<br>Upper buttocks<br>Abdomen (avoid umbilicus) | 1/2" - 5/8"   | 26-30g       | 45° - 90°          |
| Intradermal (ID)       | Location                                                                                 | Needle Length | Needle Gauge | Angle of Insertion |
| Pediatric to Adult     | Anterior forearm<br>Upper chest<br>Upper back<br>Back of upper arm                       | 3/8" - 3/4"   | 26-28g       | 10° - 15°          |