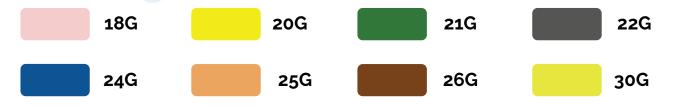

### Injection Needle Gauge and Hub Color

NRSNG.com - "Tools and Confidence to Succeed in Nursing School." ©2018 NRSNG, LLC - Reproduction Strictly Prohibited Disclaimer information at NRSNG.com

# **INJECTION SITE CHEAT SHEET**

| Intramuscular (IM)     | Location                                                                                 | Needle Length | Needle Gauge | Angle of Insertion |
|------------------------|------------------------------------------------------------------------------------------|---------------|--------------|--------------------|
| Pediatric              |                                                                                          |               |              |                    |
| Infants <18 months     | Vastus Lateralis                                                                         | 5/8"-1"       | 25-27g       | 90°                |
| Children               | Deltoid<br>Ventrogluteal<br>Vastus Lateralis                                             | 7/8" -1 1/4"  | 22-25g       | 90°                |
| Adult                  |                                                                                          |               |              |                    |
| -                      | Deltoid<br>Ventrogluteal<br>Vastus Lateralis                                             | 1"-11/2"      | 22-25g       | 90°                |
| Subcutaneous<br>(SubQ) | Location                                                                                 | Needle Length | Needle Gauge | Angle of Insertion |
| Pediatric to Adult     | Anterolateral thigh<br>Upper outer tricep<br>Upper buttocks<br>Abdomen (avoid umbilicus) | 1/2" - 5/8"   | 26-30g       | 45° - 90°          |
| Intradermal (ID)       | Location                                                                                 | Needle Length | Needle Gauge | Angle of Insertion |
| Pediatric to Adult     | Anterior forearm<br>Upper chest<br>Upper back<br>Back of upper arm                       | 3/8" - 3/4"   | 26-28g       | 10° - 15°          |