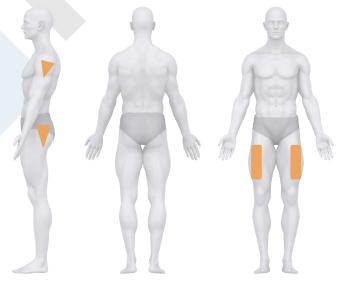

### **Intramuscular Injection Sites**

NRSNG.com - "Tools and Confidence to Succeed in Nursing School." ©2018 NRSNG, LLC - Reproduction Strictly Prohibited Disclaimer information at NRSNG.com

# **INJECTION SITE CHEAT SHEET**

| Intramuscular (IM)     | Location                                                                                 | Needle Length | Needle Gauge | Angle of Insertion |
|------------------------|------------------------------------------------------------------------------------------|---------------|--------------|--------------------|
| Pediatric              |                                                                                          |               |              |                    |
| Infants <18 months     | Vastus Lateralis                                                                         | 5/8"-1"       | 25-27g       | 90°                |
| Children               | Deltoid<br>Ventrogluteal<br>Vastus Lateralis                                             | 7/8" -1 1/4"  | 22-25g       | 90°                |
| Adult                  |                                                                                          |               |              |                    |
| -                      | Deltoid<br>Ventrogluteal<br>Vastus Lateralis                                             | 1"-11/2"      | 22-25g       | 90°                |
| Subcutaneous<br>(SubQ) | Location                                                                                 | Needle Length | Needle Gauge | Angle of Insertion |
| Pediatric to Adult     | Anterolateral thigh<br>Upper outer tricep<br>Upper buttocks<br>Abdomen (avoid umbilicus) | 1/2" - 5/8"   | 26-30g       | 45° - 90°          |
| Intradermal (ID)       | Location                                                                                 | Needle Length | Needle Gauge | Angle of Insertion |
| Pediatric to Adult     | Anterior forearm<br>Upper chest<br>Upper back<br>Back of upper arm                       | 3/8" - 3/4"   | 26-28g       | 10° - 15°          |