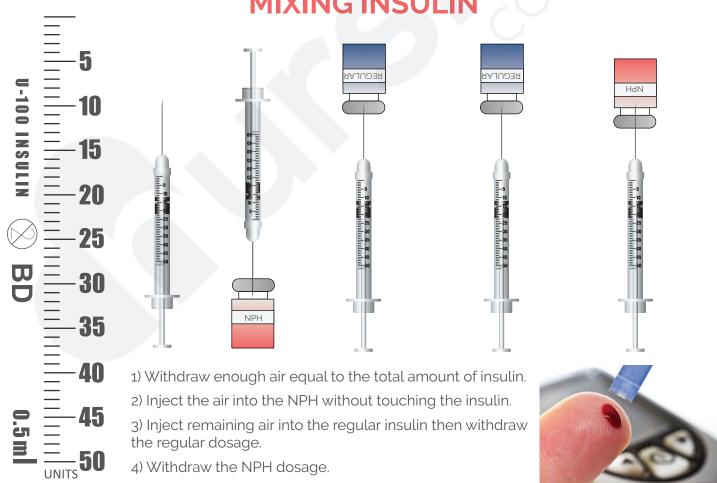

|                            | Humalog       | Insulin lispro     | 15m    | 30-90m | 3-5h     |
| Short-Acting               | Humulin R     | Regular            | 30-60m | 2-4h   | 5-8h     |
|                            | Novolin R     | Regular            | 30-60m | 2-4h   | 5-8h     |
| Intermediate<br>Acting     | Humulin N     | NPH                | 1-3h   | 8h     | 12-16h   |
|                            | Novolin N     | NPH                | 1-3h   | 8h     | 12-16h   |
| Pre-Mixed NPH<br>w/Regular | Humulin 70/30 | 70%NPH and 30% Reg | 30-60m | varies | 10-16h   |
|                            | Novolin 70/30 | 70%NPH and 30% Reg | 30-60m | varies | 10-16h   |
|                            | Humulin 50/50 | 50%NPH and 50% Reg | 30-60m | varies | 10-16h   |

## **MIXING INSULIN**