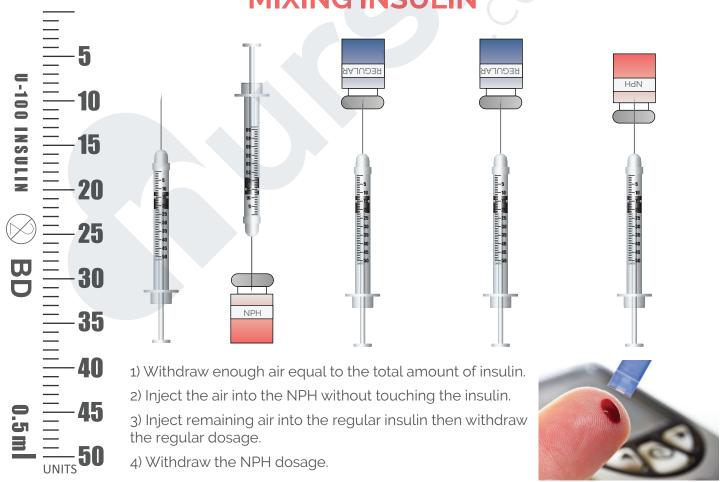

|                            | Humalog       | Insulin lispro     | 15m    | 30-90m | 3-5h     |
| Short-Acting               | Humulin R     | Regular            | 30-60m | 2-4h   | 5-8h     |
|                            | Novolin R     | Regular            | 30-60m | 2-4h   | 5-8h     |
| Intermediate<br>Acting     | Humulin N     | NPH                | 1-3h   | 8h     | 12-16h   |
|                            | Novolin N     | NPH                | 1-3h   | 8h     | 12-16h   |
| Pre-Mixed NPH<br>w/Regular | Humulin 70/30 | 70%NPH and 30% Reg | 30-60m | varies | 10-16h   |
|                            | Novolin 70/30 | 70%NPH and 30% Reg | 30-60m | varies | 10-16h   |
|                            | Humulin 50/50 | 50%NPH and 50% Reg | 30-60m | varies | 10-16h   |

## **MIXING INSULIN**