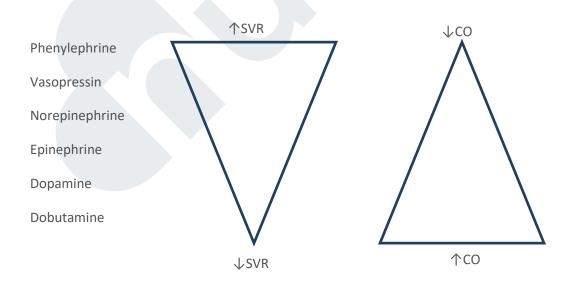

## **DOPAMINE VS DOBUTAMINE**

|         | DOPAMINE                                                                                                                                                                             | DOBUTAMINE                                                                                                                                                                                        |  |
|---------|--------------------------------------------------------------------------------------------------------------------------------------------------------------------------------------|---------------------------------------------------------------------------------------------------------------------------------------------------------------------------------------------------|--|
| Action  | Vasopressor                                                                                                                                                                          | Inotrope Only                                                                                                                                                                                     |  |
| Effects | <ul> <li>Alpha 1 effects leading to</li> <li>Beta 1 effects leading to an increase in HR at lower doses.</li> <li>Increased perfusion to the kidneys at &lt;5 mcg/kg/min.</li> </ul> | Primarily exhibits Beta 1 effects to aid in increasing CO                                                                                                                                         |  |
| Usage   | • Effective to ↑ BP in distributive shocks (septic, anaphylactic) as it will contribute to ↑ SVR through vasoconstriction                                                            | <ul> <li>Generally given to ↑ CO. Used in HF and Cardiogenic shock.</li> <li>Drug of choice for ↑ CO as it does not cause ↑ HR at lower doses leading to less myocardial oxygen demand</li> </ul> |  |