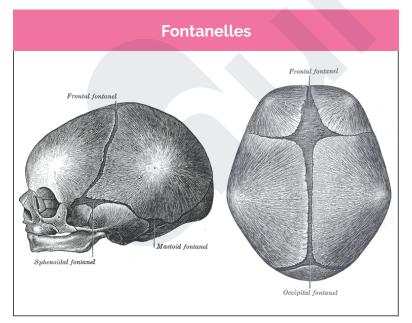

## **NEWBORN ASSESSMENT**

| APGAR Score                                                                |                           |                |            | Normal Measurements                                                                                                                                                                                                      |  |
|----------------------------------------------------------------------------|---------------------------|----------------|------------|--------------------------------------------------------------------------------------------------------------------------------------------------------------------------------------------------------------------------|--|
| Appearance                                                                 |                           | 1 Minute       | 5 Minutes  |                                                                                                                                                                                                                          |  |
| Pink torso and extremities<br>Pink torso, blue extremities<br>Blue al over | 2<br>1<br>0               |                |            | Weight: 6-10 lbs.<br>Length: 18-22 in.<br>Head circumference: 33-35 cm.<br>Chest circumference: 30-33 cm.                                                                                                                |  |
| Pulse                                                                      |                           | 1 Minute       | 5 Minutes  |                                                                                                                                                                                                                          |  |
| > 100<br>< 100<br>Absent                                                   | 2<br>1<br>0               |                |            | Meds and Labs                                                                                                                                                                                                            |  |
| Grimace                                                                    |                           | 1 Minute       | 5 Minutes  | Vitamin K: prevent hemorrhage<br>Optic Antibiotic: prevent newborn blindne<br>PKU Level: After 24 hrs of age when good<br>feedings have occurred<br>Coombs' Test: if mother Rh-neg.<br>Immunizations: Hep-B can be given |  |
| Mgarous ary<br>Limited ary<br>No response to stimulus                      | 2<br>1<br>0               |                |            |                                                                                                                                                                                                                          |  |
| Adivity                                                                    |                           | 1 Minute       | 5 Minutes  |                                                                                                                                                                                                                          |  |
| Actively moving<br>Limited movement<br>Flaccid                             | 2<br>1<br>0               |                |            |                                                                                                                                                                                                                          |  |
| Respiratory Effort                                                         |                           | 1 Minute       | 5 Minutes  | Newborn Assessment                                                                                                                                                                                                       |  |
| Strong loud ary<br>Hypoventilation, irregular<br>Absent                    | 2<br>1<br>0               |                |            | Appearance: pink, loud cry, well-flexed, full ROM                                                                                                                                                                        |  |
| -10 normal, 4-6 moderate depr                                              | Total:<br>ression, 0-3 ag | ggressive resu | uscitation | Fontanelles:<br>anterior (diamond-shaped),<br>posterior (triangular)                                                                                                                                                     |  |

## Appearance: pink, loud cry, well-flexed, full ROM Fontanelles: anterior (diamond-shaped), posterior (triangular) Mouth: assess for cleft lip or palate Respirations: assess breathing Umbilical Cord: 1 vein, 2 arteries