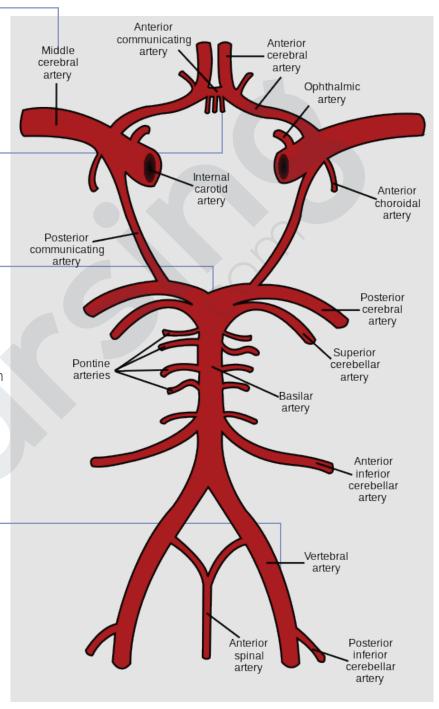

### Middle Cerebral Artery

Contralateral facial weakness

Contralateral hemiplegia

Ataxia

Speech impairments (L brain)

Perceptual impairments (R brain)

Visual deficits

### **Anterior Cerebral Artery-**

Weakness of foot and leg

Sensory loss in foot and leg

Ataxia

Incontinence

General "slowness" lack of spontaneity

### **Basilar Artery**

Impairment of consciousness

Visual loss

Pupillary abnormalities

Midbrain, thalamic, occipital, and

medial lobe infarction

Bilateral sensory and motor dysfunction

## Posterior Cerebral Artery

Midbrain Syndrome

Third nerve palsy

Contralateral hemiplegia

Thalamic Syndrome

Chorea

Hemisensory disturbances

Visual deficits