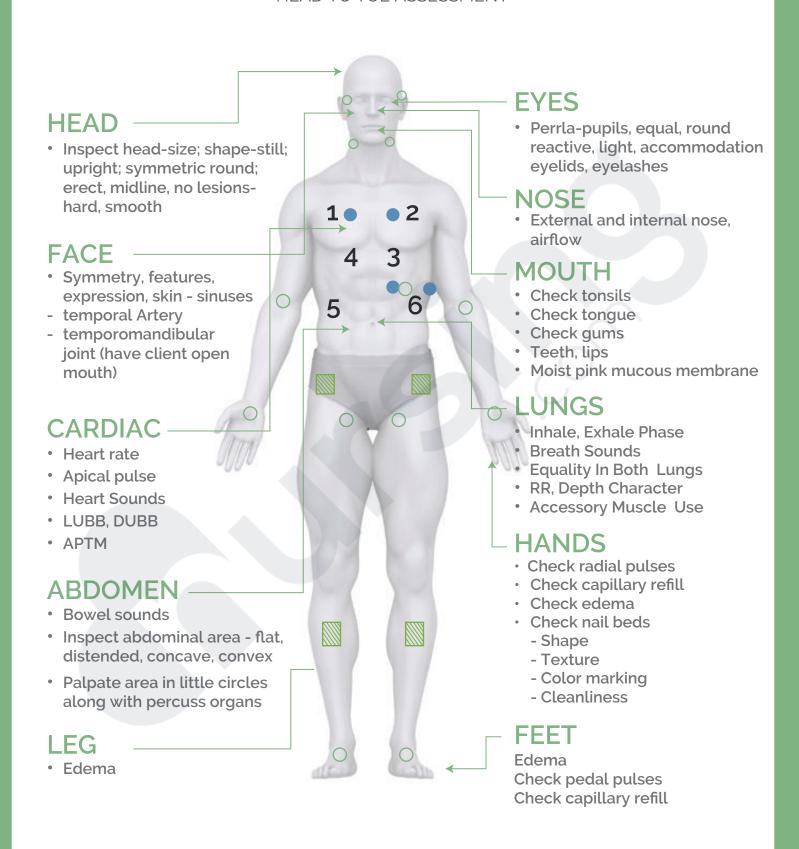

## EARS-**HAIR** Thinness or thickness Inspect auricle, tragus, lobule (note any lesions, Check Scalp Assess color discolorations. discharges)-NECK external auditory 3 Palpate carotid arteries canal Check carotid pulse Tympanic 5 6 Check lymph node membrane-color. shape, consistency 8 7 and marks 9 10 BACK Percuss for Kidney Lung sounds \*ROM Check hands SKIN Check feet Check legs Braden Scale Check arms Skin Color-pale, \* Check for equal strength flushed, cyanotic in extremities Skin turgor-hand or clavicle Note any moisture, KEY redness, edema, **Pulses** temperature **Pressure** Lungs