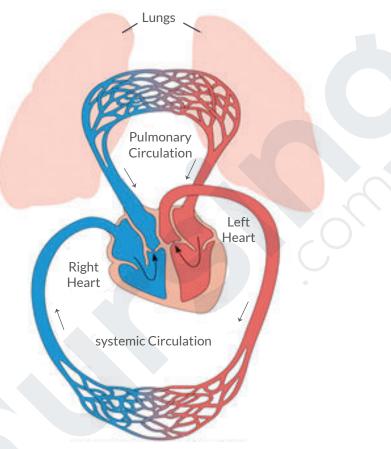

## R v L HEART FAILURE

**Left Ventricle** is unable to pump blood into the systemic circulation causing a "back-up" into the pulmonary circulation. **Right Ventricle** is unable to pump blood into the pulmonary circulation causing a "back-up" into venous circulation.