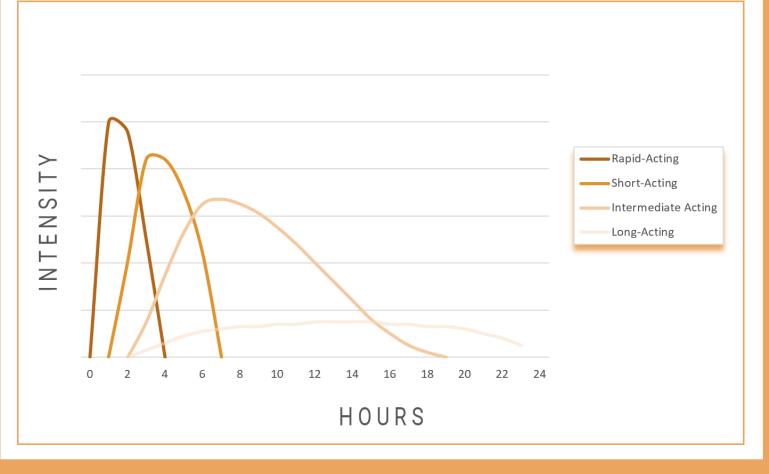

## **INSULIN PEAK AND ONSET TIMES**

| TYPE                       | BRAND NAME    | GENERIC NAME       | ONSET  | PEAK   | DURATION |
|----------------------------|---------------|--------------------|--------|--------|----------|
| Rapid-Acting               | NovoLog       | Insulin aspart     | 15m    | 30-90m | 3-5h     |
|                            | Apidra        | Insulin glulisine  | 15m    | 30-90m | 3-5h     |
|                            | Humalog       | Insulin lispro     | 15m    | 30-90m | 3-5h     |
| Short-Acting               | Humulin R     | Regular            | 30-60m | 2-4h   | 5-8h     |
|                            | Novolin R     | Regular            | 30-60m | 2-4h   | 5-8h     |
| Intermediate<br>Acting     | Humulin N     | NPH                | 1-2h   | 6-14h  | 16-24h   |
|                            | Novolin N     | NPH                | 1-2h   | 6-14h  | 16-24h   |
| Pre-Mixed NPH<br>w/Regular | Humulin 70/30 | 70%NPH and 30% Reg | 30-60m | varies | 10-16h   |
|                            | Novolin 70/30 | 70%NPH and 30% Reg | 30-60m | varies | 10-16h   |
|                            | Humulin 50/50 | 50%NPH and 50% Reg | 30-60m | varies | 10-16h   |
| Long-Acting                | Levemir       | Detemir            | 3-4h   | 6-8h   | 24h      |
|                            | Lantus        | Glargine           | varies | 1h     | 24h      |